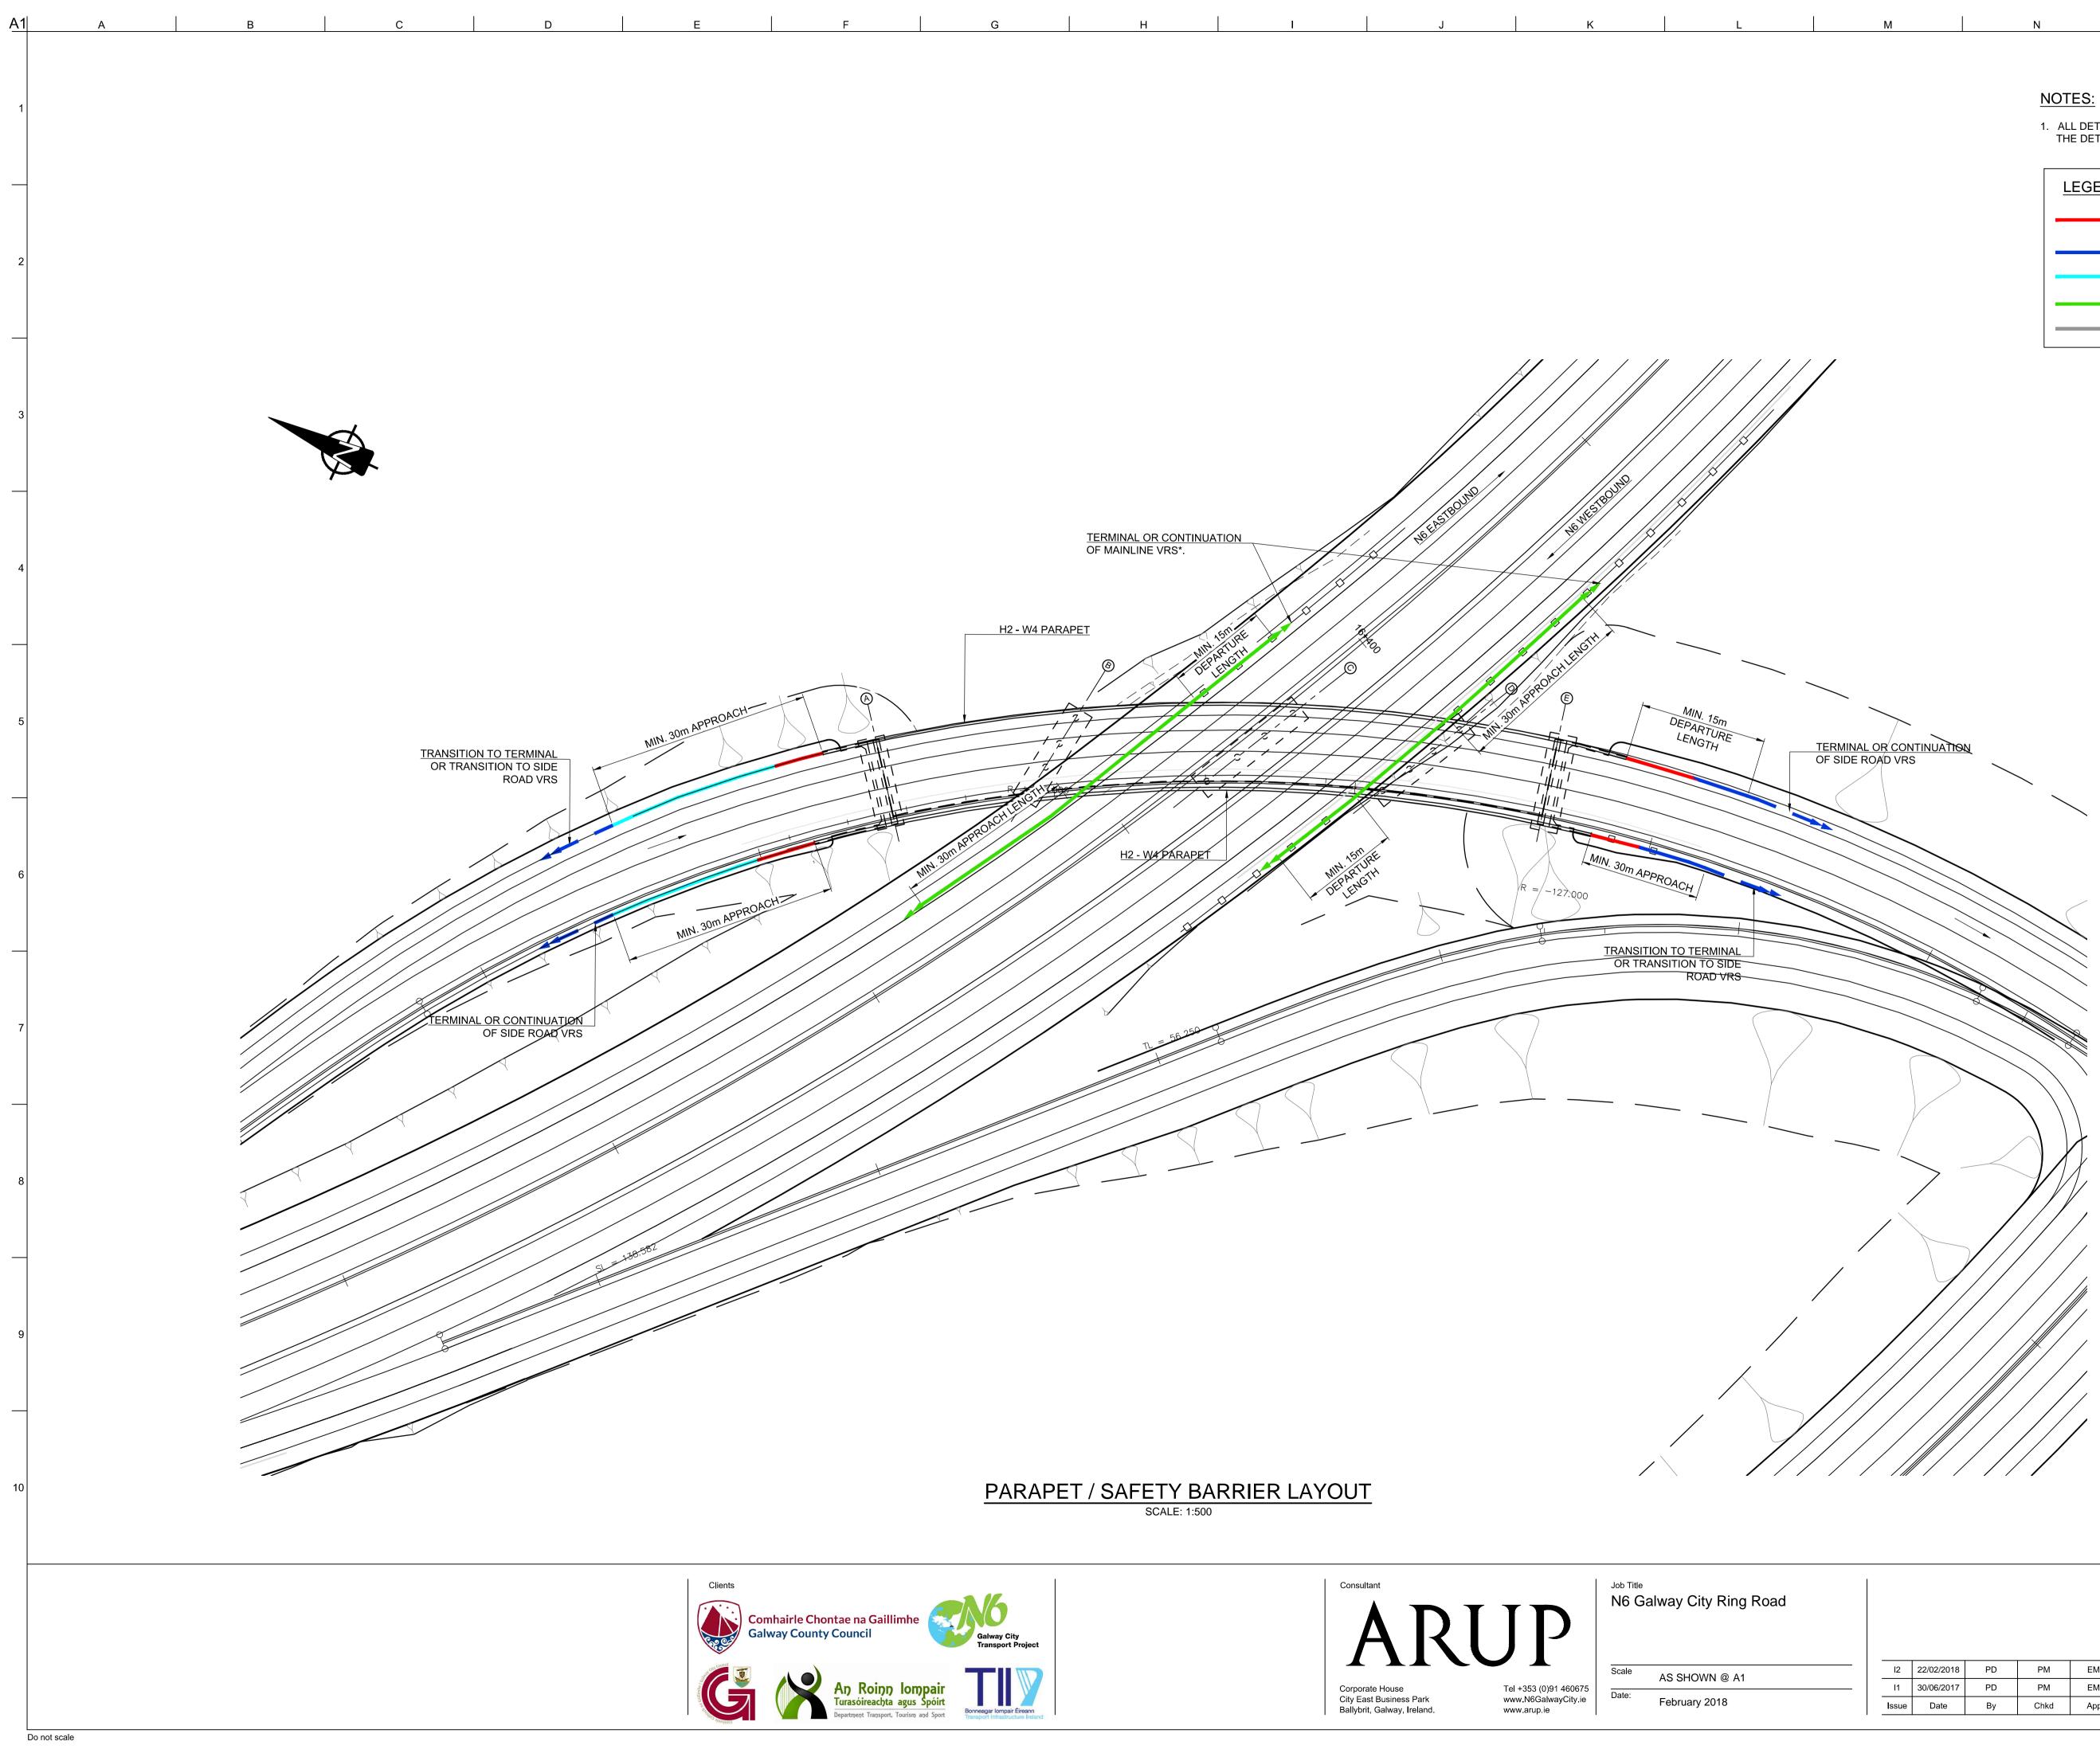

## **DESIGN REPORT**

P

ALL DETAILS SHOWN ARE SUBJECT TO CONFIRMATION DURING THE DETAILED DESIGN AND SERIES 400 CERTIFICATION.

0

| LEGEND: |                                               |
|---------|-----------------------------------------------|
|         | APPROVED TRANSITION FROM H2<br>PARAPET TO VRS |
|         | SIDE ROAD VRS *                               |
|         | H2 VRS                                        |
|         | MAINLINE BARRIER TO SERIES 400                |
|         | H2-W4 PARAPET                                 |

|          |                          |          |          |            | Drawing Title<br>Standard Overbridge<br>Structure S16-01<br>Parapet / Safety Barrier Layout |       |
|----------|--------------------------|----------|----------|------------|---------------------------------------------------------------------------------------------|-------|
|          |                          |          |          |            | Drawing Status                                                                              |       |
| 12       | 22/02/2018               | PD       | PM       | EMC        | Drawing Status<br>For Information                                                           |       |
| l2<br>l1 | 22/02/2018<br>30/06/2017 | PD<br>PD | PM<br>PM | EMC<br>EMC | For Information                                                                             | Issue |